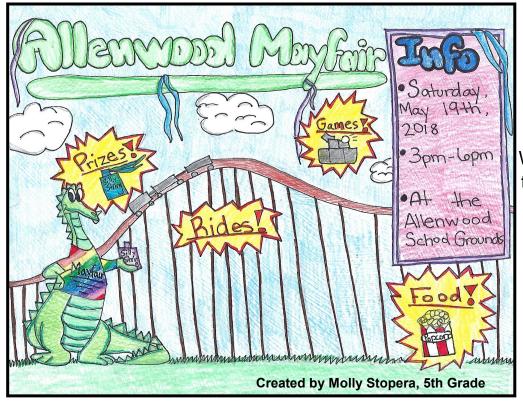

## **2018 ALLENWOOD MAY FAIR!**

See you at Allenwood Elementary School
On Saturday, May 19th
3 pm-6 pm

| MAY FAIR WRISTBAND PRE—SALE: Please Complete and Return with Payment in a Sealed Envelope Marked "May Fair" to the Main Office by <u>FRIDAY</u> , <u>5/11!</u> |                              |
|----------------------------------------------------------------------------------------------------------------------------------------------------------------|------------------------------|
| Family Last Name:                                                                                                                                              | Email Address:               |
| Deliver Wristbands to Student:                                                                                                                                 | Grade/ Teacher:              |
| Number of Wristbands x <b>\$20.00</b> each= \$                                                                                                                 |                              |
| Total Amount Enclosed: \$ Chec                                                                                                                                 | cks payable to Allenwood PTG |
| Wristbands will be sent home the week of May 14-18.  Allenwood School Parent-Teacher Group                                                                     |                              |
| Please don't forget to bring them with you to the fair!                                                                                                        |                              |
| Questions? Email Colleen Ferrarese, colferrarese@gmail.com                                                                                                     |                              |
| PTG Use Only: Date Rec'd Amount Rec                                                                                                                            | ceived Cash or Check #       |